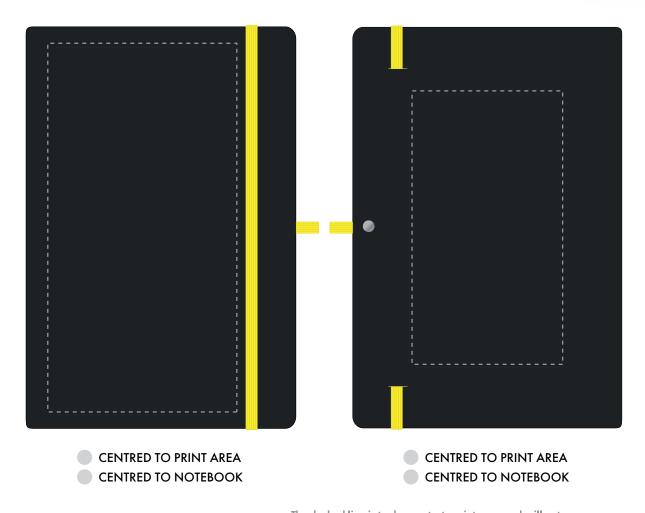

## The dashed line is to demonstrate print area and will not appear on your printed item

| ARTWORK SCALE 100%<br>Max print area: 195mm x 100mm |        | ARTWORK SCALE 100%<br>Max print area: 80mm x 145mm |
|-----------------------------------------------------|--------|----------------------------------------------------|
|                                                     |        | <br>                                               |
| 1<br>1<br>1<br>1                                    | <br>   | <br>                                               |
|                                                     | <br>   | 1<br>1<br>1<br>1<br>1                              |
|                                                     | <br>   | 1<br>1<br>1<br>1                                   |
| 1<br>1<br>1<br>1                                    | !<br>! | 1<br>1<br>1                                        |
|                                                     | <br>   | 1<br>1<br>1<br>1                                   |
| <br>                                                | <br>   | 1<br>1<br>1<br>1                                   |
| 1<br>1<br>1<br>1<br>1                               |        |                                                    |
| 1<br>1<br>1<br>1<br>1                               |        | <br>                                               |
| 1<br>1<br>1<br>1                                    | <br>   | 1<br>1<br>1<br>1<br>1                              |
| 1<br>1<br>1                                         | <br>   | 1<br>1<br>1<br>1                                   |
| <br>                                                | <br>   | 1<br>1<br>1<br>1                                   |
| 1<br>1<br>1<br>1<br>1                               |        |                                                    |
| 1<br>1<br>1<br>1<br>1                               |        | <br>                                               |
| 1<br>1<br>1<br>1                                    | <br>   |                                                    |
| 1<br>1<br>1                                         | <br>   |                                                    |
|                                                     |        |                                                    |
| <br>                                                |        |                                                    |
| 1<br>1<br>1<br>1<br>1                               |        |                                                    |
| 1                                                   | j      |                                                    |
|                                                     |        |                                                    |